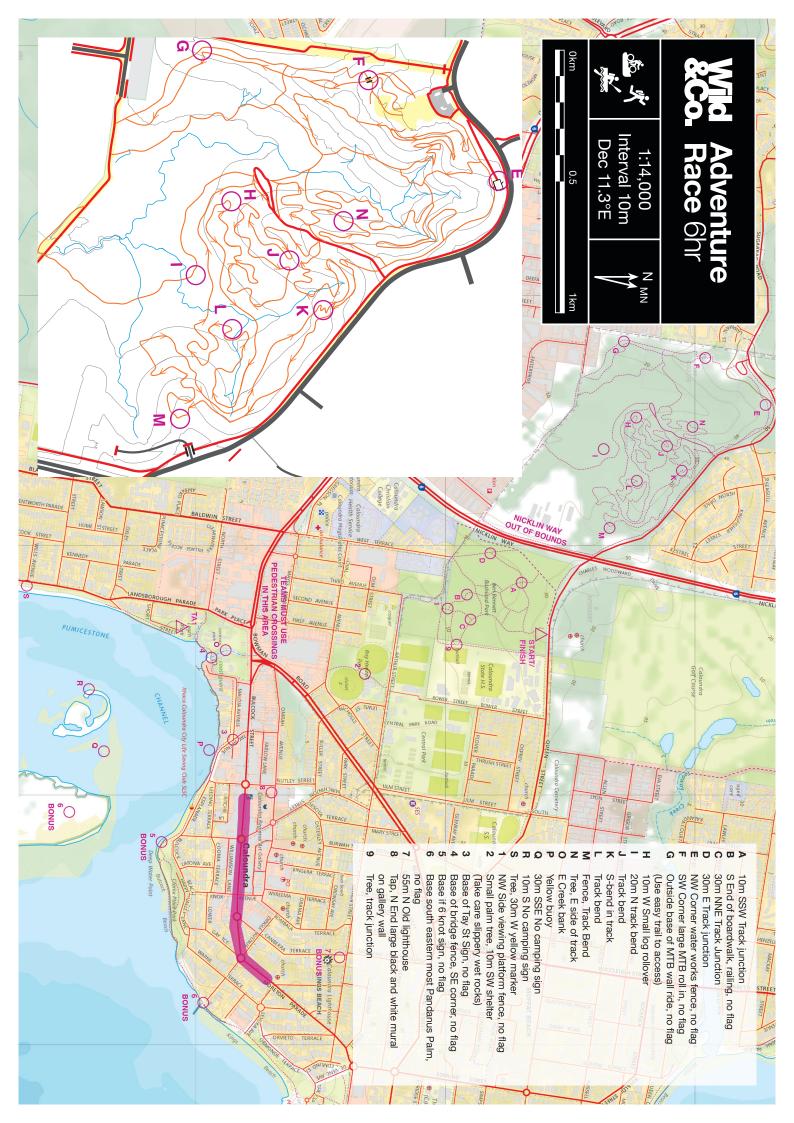

## COURSE NOTES SC 6hr – Full A

## Wild Adventure &Co. Race 6hr

- **START INFORMATION**
- → Race Briefing 7:30am, Event Starts 8:30am, Presentations 2:30pm

| LEG 1                                     | 1.8 km                                                                   | Elevation Gain (30)         | CROSS COUNTRY                                                                                                                                                                                                                                                                                                                                                                                                  |
|-------------------------------------------|--------------------------------------------------------------------------|-----------------------------|----------------------------------------------------------------------------------------------------------------------------------------------------------------------------------------------------------------------------------------------------------------------------------------------------------------------------------------------------------------------------------------------------------------|
|                                           | Fastest estimate = 0:25 To Finish estimate = 0:4  Team Estimate:         | 45 hrs A,B,C,D              | ➤ CAUTION - Public paths, roads and trails, give way to the public at all times ➤ Teams to use the local park and paths to complete the leg ➤ Collect ALL CPs in ANY order on this section, return to HQ to collect bike ➤ Don't forget to punch the HQ CP                                                                                                                                                     |
|                                           |                                                                          | HQ                          |                                                                                                                                                                                                                                                                                                                                                                                                                |
| LEG 2                                     | 12kms                                                                    | Elevation Gain 150m         | SUGAR BAG RD                                                                                                                                                                                                                                                                                                                                                                                                   |
| (F)                                       | Fastest estimate = 0:45 To Finish estimate = 1:3 Team Estimate:          | 1                           | CAUTION - Public paths, roads and trails, give way to the public at all times     Use the single track, paths and trails to complete this leg     Collect ALL CPs in ANY order on this section, complete leg at HQ     Teams MUST follow the trail direction arrows in the park     Don't forget to punch the HQ CP                                                                                            |
| LEG 3                                     | 3km                                                                      | Elevation Gain 100m         | TO GOLDEN BEACH                                                                                                                                                                                                                                                                                                                                                                                                |
| N. C. | Fastest estimate = 0:30<br>To Finish estimate = 1:0<br>Team<br>Estimate: | 1                           | CAUTION - Public paths, roads and trails, give way to the public at all times     Leave bike at HQ and use the trails and pathways to navigate to TA 1     Teams MUST use pedestrian crossings to cross main roads     Collect ALL CPs in order on this section, complete leg at TA1     Don't forget to punch the TA1 CP                                                                                      |
| LEG 4                                     | 3 km                                                                     | Elevation Gain (it's water) | TOP OF THE PASSAGE                                                                                                                                                                                                                                                                                                                                                                                             |
|                                           | Fastest estimate = 0:40 To Finish estimate = 1:  Team Estimate:          | 1 1 \\\\\\ 1 1              | CAUTION - Public waterway – give way to public FIRST RESPONSE - Move or swim to the shore. Use Phone in emergency. Collect kayak and use the open water to complete this leg Collect ALL CPs in ANY order on this section, return to TA1 to complete leg Don't forget to punch the TA1 CP                                                                                                                      |
| LEG 5                                     | 3-7kms                                                                   | Elevation Gain 50m          | BACK TO BEN BENNETT                                                                                                                                                                                                                                                                                                                                                                                            |
|                                           | Fastest estimate = 0:25 To Finish estimate = 0:5 Team Estimate:          | 1 1 \\\\\\ 1 1 1            | <ul> <li>▶ <u>CAUTION</u> - Public paths, roads and trails, give way to the public at all times</li> <li>▶ Use the coastal paths, roads and trails to complete this leg</li> <li>▶ Collect ALL CPs in order on this section, head to HQ to complete leg</li> <li>▶ <u>CPs 5,6,7 are OPTIONAL bonus CPs – bonus CPs have a 15min time credit each</u></li> <li>▶ Don't forget to punch the FINISH CP</li> </ul> |