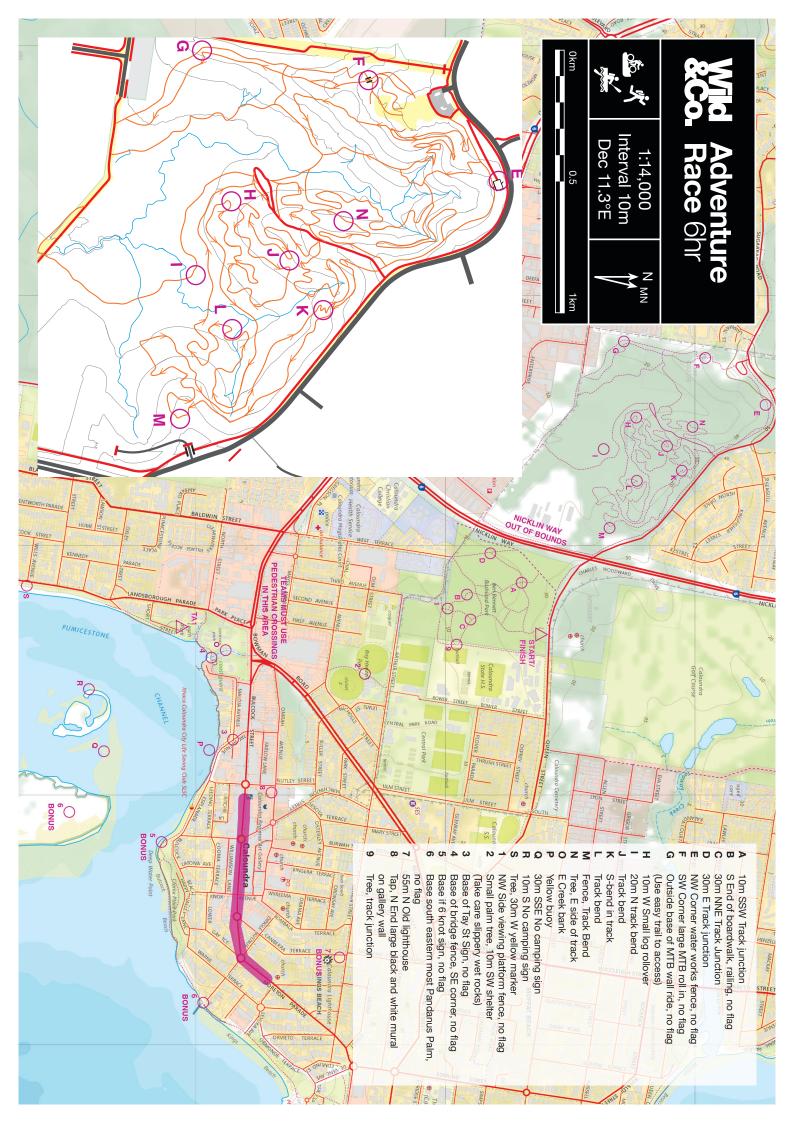

## **START INFORMATION**

▶ Race Briefing 7:30am, Event Starts 8:30am, Presentations 2:30pm

| LEG 1 | 3 km                                                                  | Elevati   | on Gain (3   | 30)                  | CROSS COUNTRY                                                                                                                                                                                                                                                                                                                                                       |
|-------|-----------------------------------------------------------------------|-----------|--------------|----------------------|---------------------------------------------------------------------------------------------------------------------------------------------------------------------------------------------------------------------------------------------------------------------------------------------------------------------------------------------------------------------|
| *     | Fastest estimate = 0:2 To Finish estimate = 0 Team Estimate:          |           |              | ,B,C,1,2<br>,4,TA1   | ➤ CAUTION - Public paths, roads and trails, give way to the public at all times ➤ Teams to use the local park and paths to complete the leg ➤ Collect ALL CPs in ANY order on this section, head to TA1 to complete leg ➤ Don't forget to punch the TA1 CP                                                                                                          |
| LEG 2 | 3 km                                                                  | Elevation | Gain (it's v | water)               | TOP OF THE PASSAGE                                                                                                                                                                                                                                                                                                                                                  |
|       | Fastest estimate = 0:4 To Finish estimate = 1 Team Estimate:          |           |              | ),P,Q,R,<br>,TA1     | CAUTION - Public waterway – give way to public  FIRST RESPONSE - Move or swim to the shore. Use Phone in emergency.  Collect kayak and use the open water to complete this leg  Collect ALL CPs in ANY order on this section, return to TA1 to complete leg  Don't forget to punch the TA1 CP                                                                       |
|       | 3-7kms Elevation Gain 50m                                             |           |              |                      |                                                                                                                                                                                                                                                                                                                                                                     |
| LEG 3 | 3-7kms                                                                | Elevation | on Gain 50   | 0m                   | BACK TO BEN BENNETT                                                                                                                                                                                                                                                                                                                                                 |
| LEG 3 | 3-7kms  Fastest estimate = 0:2 To Finish estimate = 0  Team Estimate: | 25 hrs    | 1 5,         | 0m<br>,6,7,8,<br>,HQ | BACK TO BEN BENNETT      CAUTION - Public paths, roads and trails, give way to the public at all times     Use the coastal paths, roads and trails to complete this leg     Collect ALL CPs in order on this section, head to HQ to complete leg     CPs 5.6.7 are OPTIONAL bonus CPs – bonus CPs have a 15min time credit each     Don't forget to punch the HQ CP |
| LEG 3 | Fastest estimate = 0:2 To Finish estimate = 0 Team                    | 25 hrs (  | 1 5,         | ,6,7,8,<br>,HQ       | <ul> <li>CAUTION - Public paths, roads and trails, give way to the public at all times</li> <li>Use the coastal paths, roads and trails to complete this leg</li> <li>Collect ALL CPs in order on this section, head to HQ to complete leg</li> <li>CPs 5,6,7 are OPTIONAL bonus CPs – bonus CPs have a 15min time credit each</li> </ul>                           |